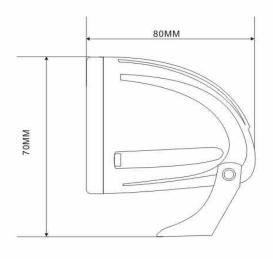

### Technical Drawing (not to scale)

#### Part No. 0-420-61

A powerful and compact 2 x 10 watt 10-48 volt CREE LED work lamp. 2000 Lumens. Diecast alluminium hous-ing, supplied with stainless steel bracket. Protected to IP67. I 98 x w 80 x h 70mm.

Weight 430g

Lifespan 30,000 Hours Approx.
Dimensions I 98 x w 80 x h 70mm

Approvals CE

The information contained in this document is correct to the best of our knowledge at the time of printing. However, specifications may change at any time without notice.