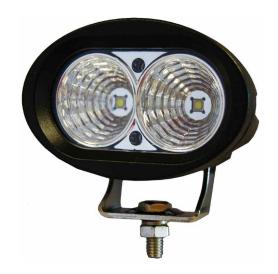

#### Part No. 0-420-61

A powerful and compact 2 x 10 watt 10-48 volt CREE LED work lamp. 2000 Lumens. Diecast alluminium hous-ing, supplied with stainless steel bracket. Protected to IP67. I 98 x w 80 x h 70mm.