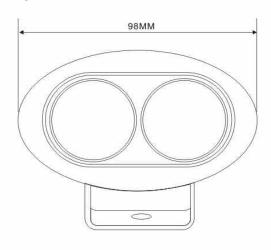

### Technical Drawing (not to scale)

#### Part No. 0-420-61

A powerful and compact 2 x 10 watt 10-48 volt CREE LED work lamp. 2000 Lumens. Diecast alluminium hous-ing, supplied with stainless steel bracket. Protected to IP67. I 98 x w 80 x h 70mm.

Weight 430g

Lifespan 30,000 Hours Approx.
Dimensions I 98 x w 80 x h 70mm

Approvals CE

The information contained in this document is correct to the best of our knowledge at the time of printing. However, specifications may change at any time without notice.